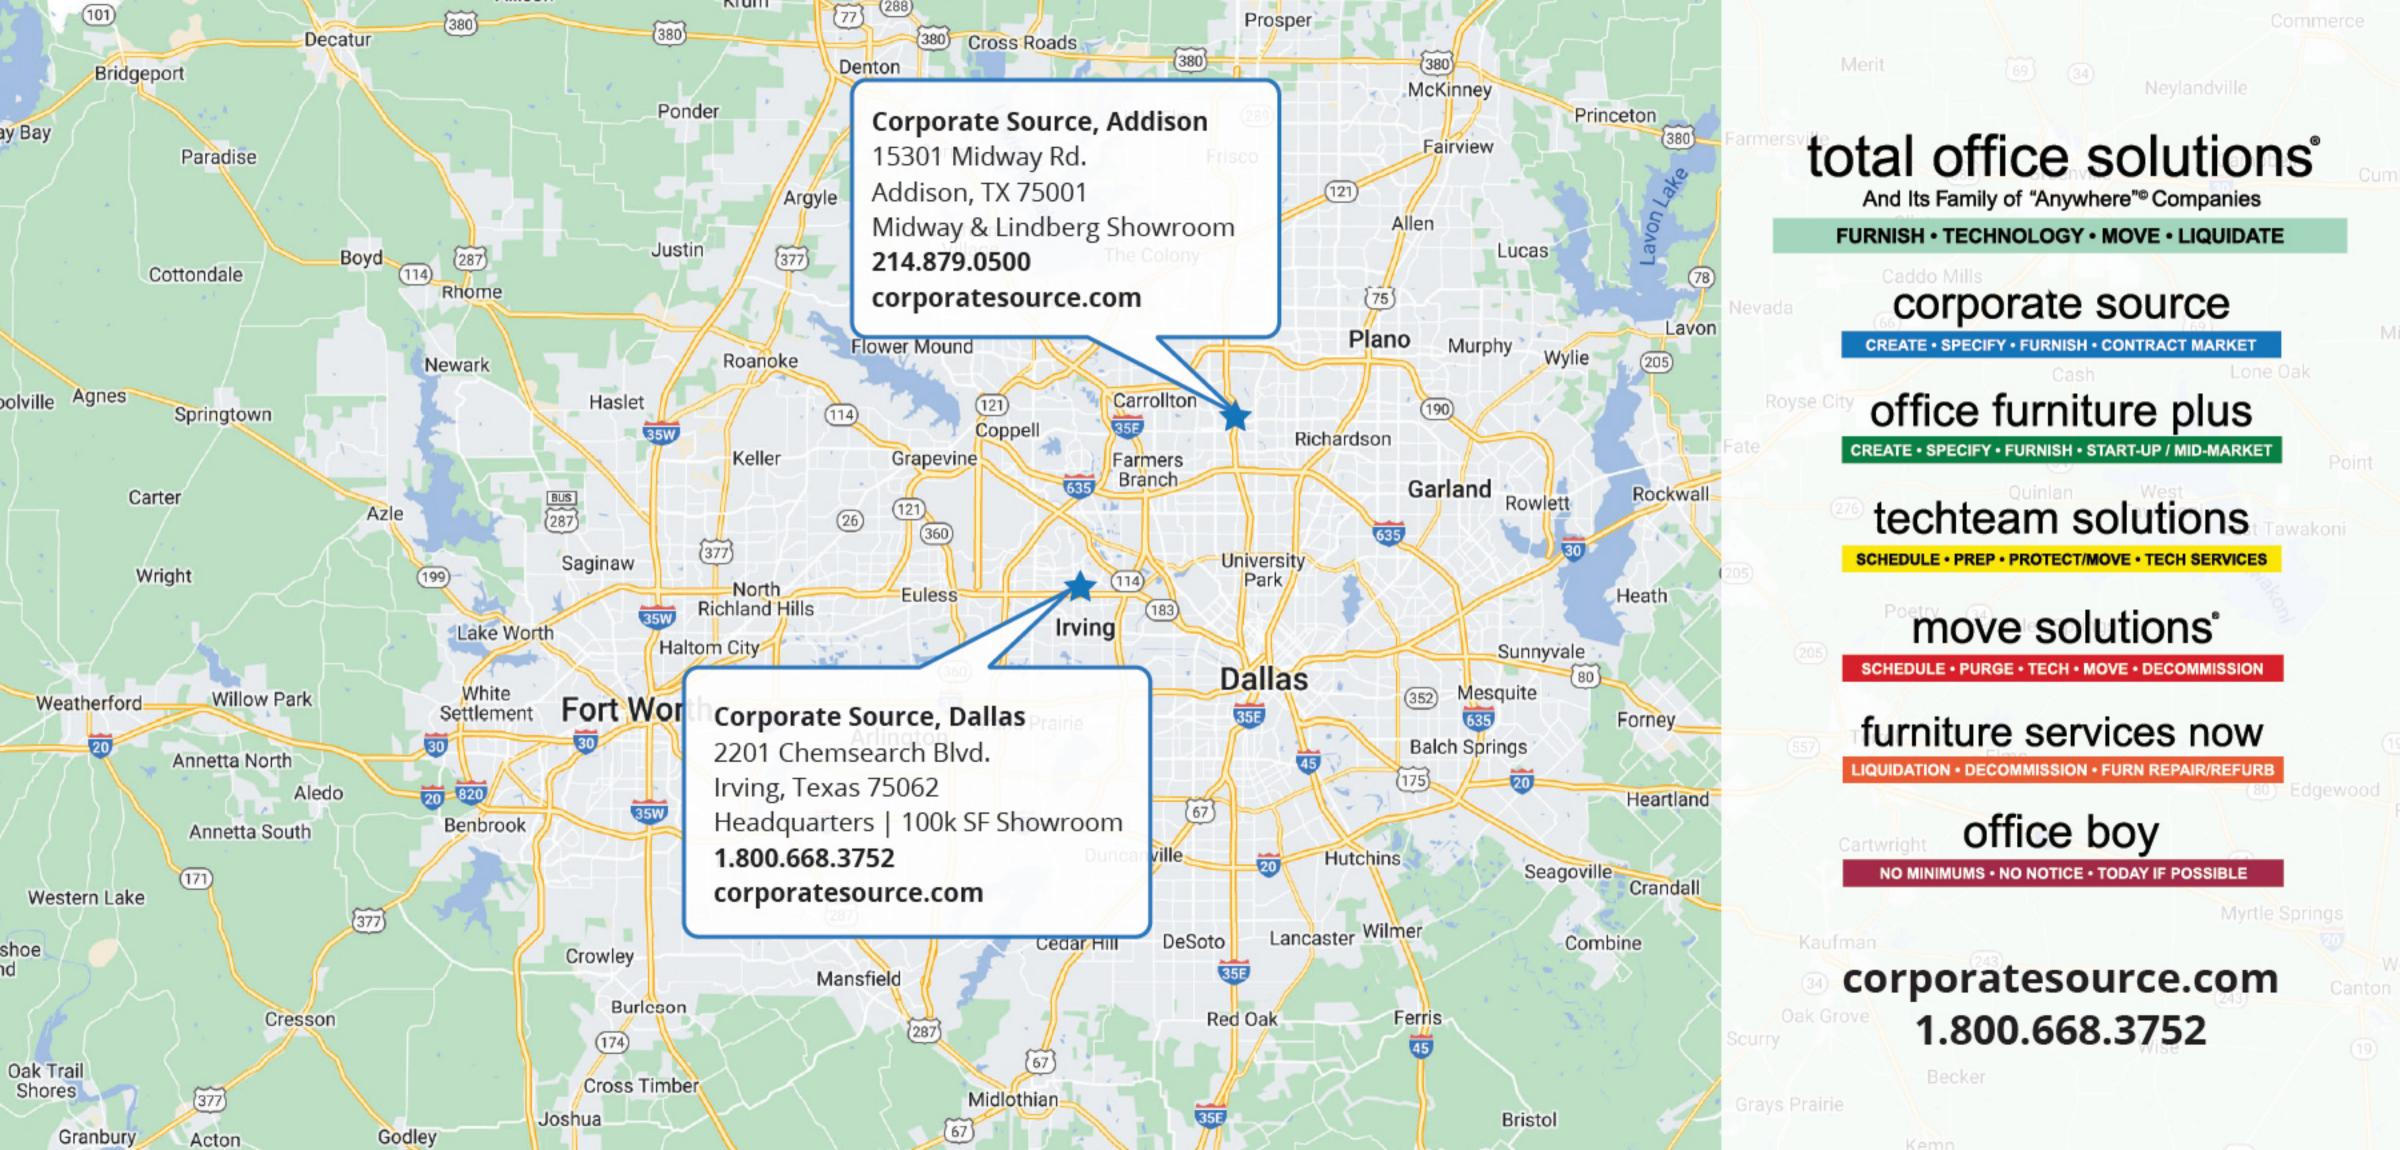

# **Corporate Source** has a new home.

## And it's so easy to get to!

2201 Chemsearch Blvd. Irving, Texas 75062

### corporate source

And Its "Anywhere" Footprint

CREATE • SPECIFY • FURNISH • CONTRACT MARKET

corporatesource.com • 1.800.668.3752

### **Total Office Solutions Companies Under One Roof**

## total office solutions

FURNISH • TECHNOLOGY • MOVE • LIQUIDATE move solutions

And Its "Anywhere" Footprint SCHEDULE • PURGE • TECH • MOVE • DECOMMISSION

furniture services now And Its "Anywhere" Footprint

IQUIDATION • DECOMMISSION • FURN REPAIR/REFU

#### office furniture plus

CREATE • SPECIFY • FURNISH • START-UP / MID-MARKET

#### techteam solutions

SCHEDULE • PREP • PROTECT/MOVE • TECH SERVICES

office boy

NO MINIMUMS • NO NOTICE • TODAY IF POSSIBLE

3 minutes away from the old Dallas Showroom

14 minutes from Fort Worth

From 183 W, Merge onto TX-482 Spur, exit Carl Road, Turn right at Chemsearch Blvd. the building is immediately on the left.