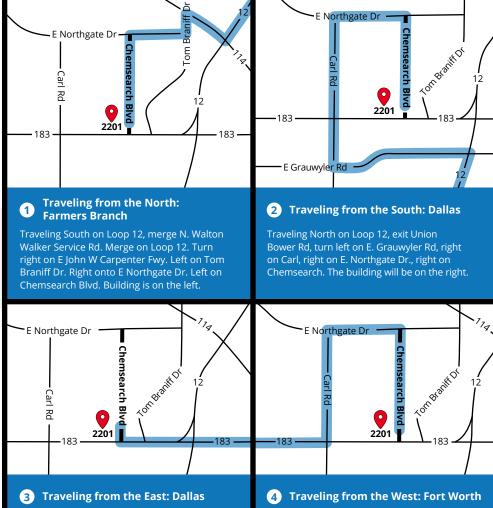

#### techteam solutions

SCHEDULE • PREP • PROTECT/MOVE • TECH SERVICES

office boy

NO MINIMUMS • NO NOTICE • TODAY IF POSSIBLE

3 minutes away from the old Dallas Showroom

14 minutes from Fort Worth

From 183 W, Merge onto TX-482 Spur, exit Carl Road, Turn right at Chemsearch Blvd. the building is immediately on the left.

Traveling East on 183, exit Carl Road, turn left on Carl Road, right on E. Northgate Drive, right on Chemsearch. The building will be on the right.